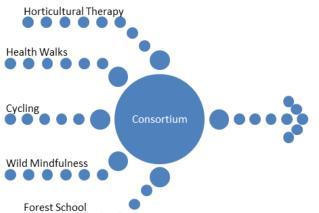

## Partnerships of service providers

- Formal or informal networks, partnerships or consortia
- Sharing knowledge and experience
- Provide a joined-up service and work to common standards
- Provide a commissionable service at scale.
- Increase capacity number of service users, range of services and geographical coverage
- Single point of access
- Speak with one voice